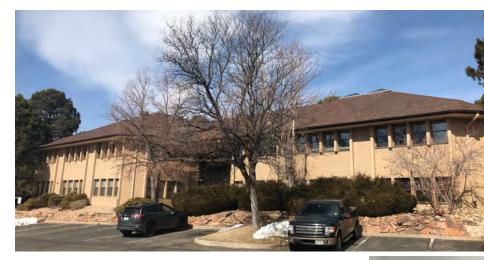

## 10700 E. Bethany Drive, Aurora CO 80014

| Building Size: | 19,167/RSF per architectural drawings 12,812/RSF available for owner/user |
|----------------|---------------------------------------------------------------------------|
| Site Size:     | 43,386/SF                                                                 |
| Price:         | \$1,799,000 (\$93.86/SF)                                                  |
| Zoning:        | B4                                                                        |
| County:        | Arapahoe                                                                  |
| Age:           | 1979                                                                      |
| Taxes:         | \$21,200.63 2020 Due 2021                                                 |
| HVAC:          | New boiler in 2018<br>Chiller age: 2010                                   |
| Roof Age:      | New in 2014, asphalt shingles                                             |
| Parking:       | 49 Spaces                                                                 |

- 53% Leased
- Both levels of the building have ground level entrances
- Located in the Fountainhead Office Park
- Easily accessible to major traffic arteries such as Havana, Parker Rd., I-25 and I-225