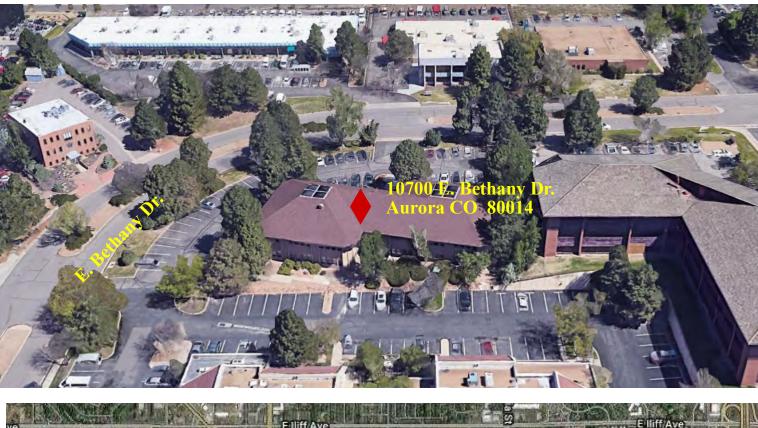

## 10700 E. Bethany Drive, Aurora CO 80014

| Building Size: | 19,167/RSF per architectural drawings 12,812/RSF available for owner/user |
|----------------|---------------------------------------------------------------------------|
| Site Size:     | 43,386/SF                                                                 |
| Price:         | \$1,799,000 (\$93.86/SF)                                                  |
| Zoning:        | B4                                                                        |
| County:        | Arapahoe                                                                  |
| Age:           | 1979                                                                      |
| Taxes:         | \$21,200.63 2020 Due 2021                                                 |
| HVAC:          | New boiler in 2018<br>Chiller age: 2010                                   |
| Roof Age:      | New in 2014, asphalt shingles                                             |
| Parking:       | 49 Spaces                                                                 |

- 53% Leased
- Both levels of the building have ground level entrances
- Located in the Fountainhead Office Park
- Easily accessible to major traffic arteries such as Havana, Parker Rd., I-25 and I-225

## **OWNER/USER PROPERTY FOR SALE** 10700 E. Bethany Dr., Aurora CO 80014